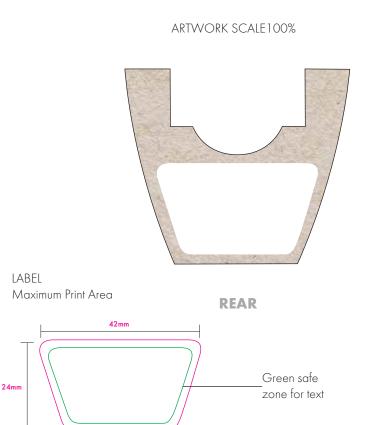

## **PANTONE REFERENCE(S)**

📀 Full Colour

ARTWORK SCALE100%

Quantity:

Version: 1

ARTWORK SCALE 100% Max print area: 22mm x 15mm

Product Image for visualisation - colours may vary

The dashed line is to demonstrate print area and will not appear on your printed item

Product Code: PS0081

We stock this item in the following colours

Product colour: XMA

The dashed line is to demonstrate print area and will not appear on your printed item