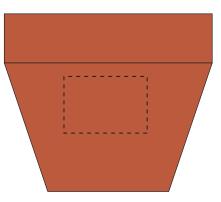

Product Code: PS0081

We stock this item in the following colours

Product colour: XMA

The dashed line is to demonstrate print area and will not appear on your printed item

### PLEASE NOTE:

 All colours including print and product are for visual purposes only and should not be regarded as the actual colour of the product and print.

28mm

Product Image for visualisation - colours may vary